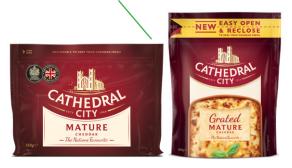

## **ACCEPTED WASTE**

Any brand of individual plastic cheese wrappers

Any brand of sliced cheese protective plastic film

Any brand of flexible plastic cheese pouches

Labels from Cathedral City Minis packs of 6 Any brand of plastic nets for mini cheeses

## Waste that is NOT accepted:

- Plastic cheese tubs and trays (these can be recycled through local council facilities)
- Cardboard cheese boxes and paper wrapping (these can be recycled through local council facilities)
- · Aluminium cheese wrapping
- Wooden cheese boxes
- Cheese wax and wax paper
- Cheese slice dividers
- Squeezy cheese tubes
- · Labels from other Cathedral City nets products or from other brands of mini cheeses