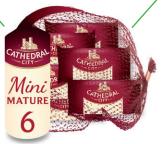

## **ACCEPTED WASTE**

Any brand of individual plastic cheese wrappers

Any brand of sliced cheese protective plastic film

Any brand of flexible plastic cheese pouches

Labels from Cathedral City Minis packs of 6 Any brand of plastic nets for mini cheeses

## Waste that is NOT accepted:

- Plastic cheese tubs and trays (these can be recycled through local council facilities)
- Cardboard cheese boxes and paper wrapping (these can be recycled through local council facilities)
- · Aluminium cheese wrapping
- Wooden cheese boxes
- Cheese wax and wax paper
- Cheese slice dividers
- Squeezy cheese tubes
- · Labels from other Cathedral City nets products or from other brands of mini cheeses