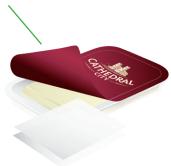

## **ACCEPTED WASTE**

Any brand of individual plastic cheese wrappers

Any brand of sliced cheese protective plastic film

Any brand of flexible plastic cheese pouches

Labels from Cathedral City Minis packs of 6 Any brand of plastic nets for mini cheeses